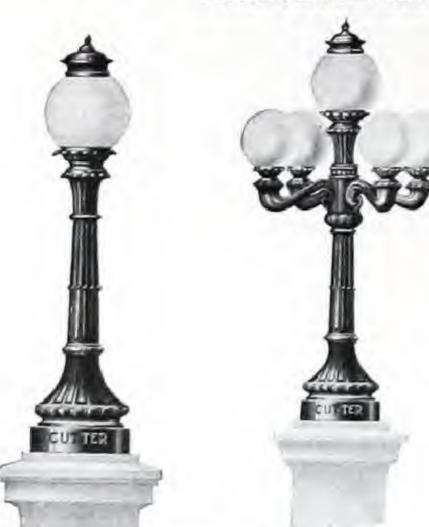

rew sockets for side lamps and Mogul Screw Sockets for center lamps, unless otherwise specified. Prices do not include globes, ventilators, lamps, wiring or foundation bolts. Use three 3/4-inch bolts. See pages 48 and 49.

| /4           | or pages in      | J and To.         |               |
|--------------|------------------|-------------------|---------------|
| Trade<br>No. | No. of<br>Lights | Wt., Lbs.<br>Each | Price<br>Each |
| 21817        | 1                | 125               | \$25.00       |
| 21818        | 2                | 175               | 35.00         |
| 21819        | 3                | 175               | 35.00         |
| 21820        | 4                | 215               | 40.00         |
| 21821        | 5                | 215               | 40.00         |



Sol-lux Gate Post Newels

# SOL-LUX BRIDGE NEWELS

Similar in design to Sol-lux Gate Post Newel but higher. Base, 14 inches in diameter, 24 inches high. Column, 5 inches in diameter above the base, tapering to 3½ inches in diameter near the top. Height from base plane to bottom of side globes, 6 feet; to bottom of center globe, 6 feet 101/2 inches; to bottom of globe on the 1-light newel, 6 feet. Distance from center to center of opposite globes, 30 inches. Designed for 6x9-inch or 6x10-inch side globes and 6x12-inch or 6x14-inch center globes.

Arms may be reversed for pendent clusters.

Prices below do not include globes, ventilators, lamps, wiring or foundation bolts. Use three 3/4-inch bolts. See pages 48 and 49. Prices include medium screw sockets for side lamps and Mogul Screw Sock